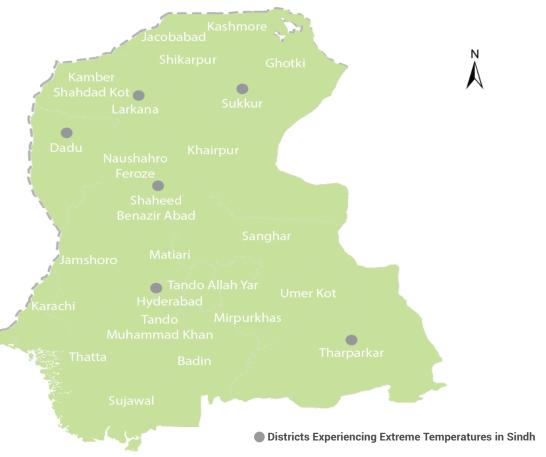

## Maximum temperature last 24 hr source: PMD

| DISTRICT                      | DADU             | SBA  | LARKANA | SUKKUR                  | THARPARKA | R HYE          | HYDERABAD |  |  |
|-------------------------------|------------------|------|---------|-------------------------|-----------|----------------|-----------|--|--|
| Maximum<br>Temperature        | 48°C             | 47°C | 47°C    | 45°C                    | 45°C      | 4              | 5°C       |  |  |
| DIVISION                      | DIVISION KARACHI |      | SUKKUR  | SHAHEED<br>BENAZIR ABAD | LARKANA   | MIRPUR<br>KHAS | TOTAL     |  |  |
| Heat Stroke<br>Camps by Govt. | 30               | 163  | 37      | 122                     | 85        | 107            | 544       |  |  |