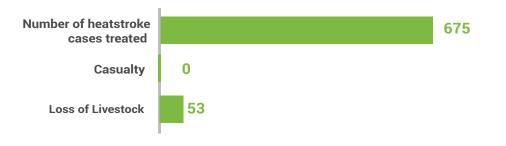

## HEATWAVE IS LIKELY TO CONTINUE DURING THE CURRENT WEEK --Pakistan Meteorological Department has informed that a high pressure likely to persist in upper atmosphere during the current week. Under its influence, day temperatures are likely to remain 04 to 06°C above normal in Sindh. --Due to heatwave conditions in the country, general public especially children, women and senior citizens are advised to take precautionary measures. --Avoid exposure to direct sun light during the day time and remain hydrated. --Farmers are advised to manage their crop activities (wheat harvesting) keeping in view the weather conditions and take care of their livestock as well. --In case of wind-duststorm may damage loose structures like electric poles, trees, vehicles and solar panels at vulnerable locations. --the concerned Deputy Commissioner(s)/Chairmen DDMA(s), line departments and other relevant authorities are requested to take necessary precautionary measures in accordance with the Heatwave SOPs already communicated by this Authority vide letter No. PDMA(S)/7/(78)/15/6290 dated: 27-02-2025, besides take all additional remedial measures for reducing Heatwave impacts. Number of heatstroke Loss of Casualty cases treated Livestock 53 0 675

## **District wise Heat Stroke Camps** established By Government of Sindh

Government of Sindh

Heat Stroke Report (Period Covered 1500 hrs 14-04-2025 - 1500 hrs 27-05-2025)

| 675<br>otal Number of heatstroke<br>cases treated |             |                         | <b>70</b><br>last 48 Hrs Number of<br>heatstroke cases treated |        |          |       | 0<br>Casualty     |        |          |       | 53<br>Loss of Livestock |                 |       |                  |
|---------------------------------------------------|-------------|-------------------------|----------------------------------------------------------------|--------|----------|-------|-------------------|--------|----------|-------|-------------------------|-----------------|-------|------------------|
|                                                   |             |                         | Number of heatstroke cases treated                             |        |          |       | Casualty (if any) |        |          |       | Loss of Livestock       |                 |       |                  |
| Sr #                                              | Division    | District                | Male                                                           | Female | Children | Total | Male              | Female | Children | Total | Goat/<br>Sheep          | Buffalo/<br>Cow | Camel | Other<br>Animals |
| 1                                                 | Karachi     | Karachi Malir           | 1                                                              | 0      | 0        | 1     | 0                 | о      | 0        | 0     | 0                       | 0               | 0     | 0                |
| 2                                                 |             | Karachi Keamari         | 0                                                              | 0      | 0        | 0     | 0                 | 0      | o        | 0     | 0                       | 0               | 0     | 0                |
| 3                                                 |             | Karachi Central         | 0                                                              | 0      | 0        | 0     | 0                 | 0      | 0        | 0     | 0                       | 0               | 0     | 0                |
| 4                                                 |             | Hyderabad               | 2                                                              | 0      | 1        | 3     | 0                 | 0      | 0        | 0     | 0                       | 1               | 0     | 0                |
| 5                                                 |             | Matiari*                | 4                                                              | 2      | 3        | 9     | 0                 | 0      | 0        | 0     | 0                       | 0               | 0     | 0                |
| 6                                                 |             | Tando Allahyar          | 7                                                              | 4      | 0        | 11    | 0                 | 0      | 0        | 0     | 0                       | 0               | 0     | 0                |
| 7                                                 | Hyderabad   | тмк                     | 0                                                              | 0      | 0        | 0     | 0                 | 0      | 0        | 0     | 0                       | 0               | 0     | 0                |
| 8                                                 |             | Thatta                  | 0                                                              | 0      | 0        | 0     | 0                 | 0      | 0        | 0     | 0                       | 0               | 0     | 0                |
| 9                                                 |             | Sujawal                 | 0                                                              | 0      | 0        | 0     | 0                 | ο      | 0        | 0     | 0                       | 0               | 0     | 0                |
| 10                                                |             | Badin                   | 0                                                              | 0      | 0        | 0     | 0                 | 0      | 0        | 0     | 0                       | 0               | 0     | 0                |
| 11                                                | Sukkur      | Sukkur                  | 0                                                              | 0      | 0        | 0     | 0                 | ο      | 0        | 0     | 3                       | 1               | 0     | 0                |
| 12                                                |             | Khairpur*               | 80                                                             | 33     | 1        | 114   | 0                 | 0      | 0        | 0     | 28                      | 0               | 0     | 0                |
| 13                                                | Shaheed     | Shaheed<br>Benazirabad* | 299                                                            | 237    | 1        | 537   | 0                 | ο      | 0        | 0     | 0                       | 0               | 0     | 0                |
| 14                                                | Benazirabad | Naushahro Feroze        | 0                                                              | 0      | 0        | 0     | 0                 | 0      | 0        | 0     | 0                       | 0               | 0     | 0                |
| 15                                                |             | Kamber<br>Shahdadkot    | 0                                                              | 0      | 0        | 0     | 0                 | 0      | 0        | 0     | 0                       | 0               | 0     | 0                |
| 16                                                |             | Shikarpur               | 0                                                              | 0      | 0        | 0     | 0                 | 0      | 0        | 0     | 0                       | 0               | 0     | 0                |
| 17                                                | Larkana     | Kashmore                | 0                                                              | 0      | 0        | 0     | 0                 | 0      | 0        | 0     | 0                       | 0               | 0     | 0                |
| 18                                                |             | Jacobabad               | 0                                                              | 0      | 0        | 0     | 0                 | 0      | 0        | 0     | 0                       | 0               | 0     | 0                |
| 19                                                | Mirpurkhas  | Mirpurkhas              | 0                                                              | 0      | 0        | 0     | 0                 | 0      | 0        | 0     | 0                       | 0               | 0     | 0                |
| 20                                                |             | Umerkot                 | 0                                                              | 0      | 0        | 0     | 0                 | 0      | 0        | 0     | 0                       | 0               | 0     | 0                |
| 21                                                |             | Tharparkar              | 0                                                              | 0      | 0        | 0     | 0                 | 0      | 0        | 0     | 20                      | 0               | 0     | 0                |
|                                                   |             | Total                   | 393                                                            | 276    | 6        | 675   | 0                 | 0      | 0        | 0     | 51                      | 2               | 0     | 0                |