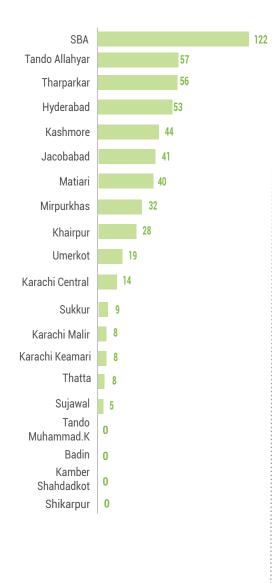

## **District wise Heat Stroke Camps** established By Government of Sindh

Government of Sindh

Heat Stroke Report (Period Covered 1500 hrs 14-04-2025 - 1500 hrs 27-05-2025)

| 675<br>otal Number of heatstroke<br>cases treated |             |                         | <b>70</b><br>last 48 Hrs Number of<br>heatstroke cases treated |        |          |       | 0<br>Casualty     |        |          |       | 53<br>Loss of Livestock |                 |       |                  |
|---------------------------------------------------|-------------|-------------------------|----------------------------------------------------------------|--------|----------|-------|-------------------|--------|----------|-------|-------------------------|-----------------|-------|------------------|
|                                                   |             |                         | Number of heatstroke cases treated                             |        |          |       | Casualty (if any) |        |          |       | Loss of Livestock       |                 |       |                  |
| Sr #                                              | Division    | District                | Male                                                           | Female | Children | Total | Male              | Female | Children | Total | Goat/<br>Sheep          | Buffalo/<br>Cow | Camel | Other<br>Animals |
| 1                                                 | Karachi     | Karachi Malir           | 1                                                              | 0      | 0        | 1     | 0                 | о      | 0        | 0     | 0                       | 0               | 0     | 0                |
| 2                                                 |             | Karachi Keamari         | 0                                                              | 0      | 0        | 0     | 0                 | 0      | o        | 0     | 0                       | 0               | 0     | 0                |
| 3                                                 |             | Karachi Central         | 0                                                              | 0      | 0        | 0     | 0                 | 0      | 0        | 0     | 0                       | 0               | 0     | 0                |
| 4                                                 |             | Hyderabad               | 2                                                              | 0      | 1        | 3     | 0                 | 0      | 0        | 0     | 0                       | 1               | 0     | 0                |
| 5                                                 |             | Matiari*                | 4                                                              | 2      | 3        | 9     | 0                 | 0      | 0        | 0     | 0                       | 0               | 0     | 0                |
| 6                                                 |             | Tando Allahyar          | 7                                                              | 4      | 0        | 11    | 0                 | 0      | 0        | 0     | 0                       | 0               | 0     | 0                |
| 7                                                 | Hyderabad   | тмк                     | 0                                                              | 0      | 0        | 0     | 0                 | 0      | 0        | 0     | 0                       | 0               | 0     | 0                |
| 8                                                 |             | Thatta                  | 0                                                              | 0      | 0        | 0     | 0                 | 0      | 0        | 0     | 0                       | 0               | 0     | 0                |
| 9                                                 |             | Sujawal                 | 0                                                              | 0      | 0        | 0     | 0                 | ο      | 0        | 0     | 0                       | 0               | 0     | 0                |
| 10                                                |             | Badin                   | 0                                                              | 0      | 0        | 0     | 0                 | 0      | 0        | 0     | 0                       | 0               | 0     | 0                |
| 11                                                | Sukkur      | Sukkur                  | 0                                                              | 0      | 0        | 0     | 0                 | ο      | 0        | 0     | 3                       | 1               | 0     | 0                |
| 12                                                |             | Khairpur*               | 80                                                             | 33     | 1        | 114   | 0                 | 0      | 0        | 0     | 28                      | 0               | 0     | 0                |
| 13                                                | Shaheed     | Shaheed<br>Benazirabad* | 299                                                            | 237    | 1        | 537   | 0                 | ο      | 0        | 0     | 0                       | 0               | 0     | 0                |
| 14                                                | Benazirabad | Naushahro Feroze        | 0                                                              | 0      | 0        | 0     | 0                 | 0      | 0        | 0     | 0                       | 0               | 0     | 0                |
| 15                                                |             | Kamber<br>Shahdadkot    | 0                                                              | 0      | 0        | 0     | 0                 | 0      | 0        | 0     | 0                       | 0               | 0     | 0                |
| 16                                                |             | Shikarpur               | 0                                                              | 0      | 0        | 0     | 0                 | 0      | 0        | 0     | 0                       | 0               | 0     | 0                |
| 17                                                | Larkana     | Kashmore                | 0                                                              | 0      | 0        | 0     | 0                 | 0      | 0        | 0     | 0                       | 0               | 0     | 0                |
| 18                                                |             | Jacobabad               | 0                                                              | 0      | 0        | 0     | 0                 | 0      | 0        | 0     | 0                       | 0               | 0     | 0                |
| 19                                                | Mirpurkhas  | Mirpurkhas              | 0                                                              | 0      | 0        | 0     | 0                 | 0      | 0        | 0     | 0                       | 0               | 0     | 0                |
| 20                                                |             | Umerkot                 | 0                                                              | 0      | 0        | 0     | 0                 | 0      | 0        | 0     | 0                       | 0               | 0     | 0                |
| 21                                                |             | Tharparkar              | 0                                                              | 0      | 0        | 0     | 0                 | 0      | 0        | 0     | 20                      | 0               | 0     | 0                |
|                                                   |             | Total                   | 393                                                            | 276    | 6        | 675   | 0                 | 0      | 0        | 0     | 51                      | 2               | 0     | 0                |